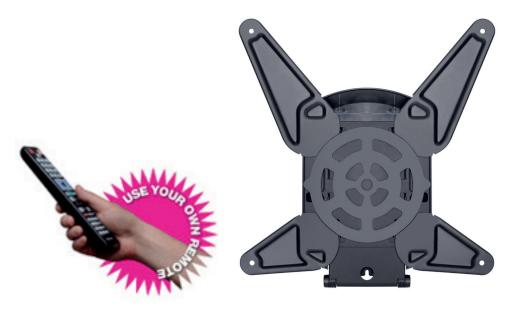

## **M Motorized Tilt Mount Large**

Art No: 7 350 022 736 443

The M Motorized Tilt Mount is a tilt mount type motorized TV arm. It tilts your TV screen up to 15 degrees. This allows you to watch your TV in an optimal angle from your TV sofa.

As the M Motorized Tilt Mount optimizes your TV angle, it also makes the most out your living room setting and can create an optimal viewing angle for home or office

environments. Furthermore the possibility to a preset preferred tilt angle gets rid of your juggling with your remote control over and over again, getting your TV into the right position.

## **SPECIFICATIONS**

| M Motorized Tilt Mount Large |                                                                                                                                                                                                                                                                                                                                                                                                                                                                                                                                                                                                                                                                                                                                                                                                                                                                                                                                                                                                                                                                                                                                                                                                                                                                                                                                                                                                                                                                                                                                                                                                                                                                                                                                                                                                                                                                                                                                                                                                                                                                                                                                |  |
|------------------------------|--------------------------------------------------------------------------------------------------------------------------------------------------------------------------------------------------------------------------------------------------------------------------------------------------------------------------------------------------------------------------------------------------------------------------------------------------------------------------------------------------------------------------------------------------------------------------------------------------------------------------------------------------------------------------------------------------------------------------------------------------------------------------------------------------------------------------------------------------------------------------------------------------------------------------------------------------------------------------------------------------------------------------------------------------------------------------------------------------------------------------------------------------------------------------------------------------------------------------------------------------------------------------------------------------------------------------------------------------------------------------------------------------------------------------------------------------------------------------------------------------------------------------------------------------------------------------------------------------------------------------------------------------------------------------------------------------------------------------------------------------------------------------------------------------------------------------------------------------------------------------------------------------------------------------------------------------------------------------------------------------------------------------------------------------------------------------------------------------------------------------------|--|
| For screen size:             | 40-52"                                                                                                                                                                                                                                                                                                                                                                                                                                                                                                                                                                                                                                                                                                                                                                                                                                                                                                                                                                                                                                                                                                                                                                                                                                                                                                                                                                                                                                                                                                                                                                                                                                                                                                                                                                                                                                                                                                                                                                                                                                                                                                                         |  |
| VESA standard:               | 300x300 400x300 400x400 mm                                                                                                                                                                                                                                                                                                                                                                                                                                                                                                                                                                                                                                                                                                                                                                                                                                                                                                                                                                                                                                                                                                                                                                                                                                                                                                                                                                                                                                                                                                                                                                                                                                                                                                                                                                                                                                                                                                                                                                                                                                                                                                     |  |
| EAN:                         | 7 350 022 736 443                                                                                                                                                                                                                                                                                                                                                                                                                                                                                                                                                                                                                                                                                                                                                                                                                                                                                                                                                                                                                                                                                                                                                                                                                                                                                                                                                                                                                                                                                                                                                                                                                                                                                                                                                                                                                                                                                                                                                                                                                                                                                                              |  |
| Colour:                      | Black                                                                                                                                                                                                                                                                                                                                                                                                                                                                                                                                                                                                                                                                                                                                                                                                                                                                                                                                                                                                                                                                                                                                                                                                                                                                                                                                                                                                                                                                                                                                                                                                                                                                                                                                                                                                                                                                                                                                                                                                                                                                                                                          |  |
| Max load:                    | 22,5 kg                                                                                                                                                                                                                                                                                                                                                                                                                                                                                                                                                                                                                                                                                                                                                                                                                                                                                                                                                                                                                                                                                                                                                                                                                                                                                                                                                                                                                                                                                                                                                                                                                                                                                                                                                                                                                                                                                                                                                                                                                                                                                                                        |  |
| Distribution package:        | available in a moment                                                                                                                                                                                                                                                                                                                                                                                                                                                                                                                                                                                                                                                                                                                                                                                                                                                                                                                                                                                                                                                                                                                                                                                                                                                                                                                                                                                                                                                                                                                                                                                                                                                                                                                                                                                                                                                                                                                                                                                                                                                                                                          |  |
| Warranty:                    | 1 year                                                                                                                                                                                                                                                                                                                                                                                                                                                                                                                                                                                                                                                                                                                                                                                                                                                                                                                                                                                                                                                                                                                                                                                                                                                                                                                                                                                                                                                                                                                                                                                                                                                                                                                                                                                                                                                                                                                                                                                                                                                                                                                         |  |
| Remote control:              | Any IR remote control (IR Standard RC5)                                                                                                                                                                                                                                                                                                                                                                                                                                                                                                                                                                                                                                                                                                                                                                                                                                                                                                                                                                                                                                                                                                                                                                                                                                                                                                                                                                                                                                                                                                                                                                                                                                                                                                                                                                                                                                                                                                                                                                                                                                                                                        |  |
| Certification:               | CE                                                                                                                                                                                                                                                                                                                                                                                                                                                                                                                                                                                                                                                                                                                                                                                                                                                                                                                                                                                                                                                                                                                                                                                                                                                                                                                                                                                                                                                                                                                                                                                                                                                                                                                                                                                                                                                                                                                                                                                                                                                                                                                             |  |
| Power:                       | DC12V, 0,5A                                                                                                                                                                                                                                                                                                                                                                                                                                                                                                                                                                                                                                                                                                                                                                                                                                                                                                                                                                                                                                                                                                                                                                                                                                                                                                                                                                                                                                                                                                                                                                                                                                                                                                                                                                                                                                                                                                                                                                                                                                                                                                                    |  |
| Weight:                      | 7 kg                                                                                                                                                                                                                                                                                                                                                                                                                                                                                                                                                                                                                                                                                                                                                                                                                                                                                                                                                                                                                                                                                                                                                                                                                                                                                                                                                                                                                                                                                                                                                                                                                                                                                                                                                                                                                                                                                                                                                                                                                                                                                                                           |  |
| Tilt angle:                  | 0 — +15 degrees                                                                                                                                                                                                                                                                                                                                                                                                                                                                                                                                                                                                                                                                                                                                                                                                                                                                                                                                                                                                                                                                                                                                                                                                                                                                                                                                                                                                                                                                                                                                                                                                                                                                                                                                                                                                                                                                                                                                                                                                                                                                                                                |  |
| Size in mm:                  | available in a moment                                                                                                                                                                                                                                                                                                                                                                                                                                                                                                                                                                                                                                                                                                                                                                                                                                                                                                                                                                                                                                                                                                                                                                                                                                                                                                                                                                                                                                                                                                                                                                                                                                                                                                                                                                                                                                                                                                                                                                                                                                                                                                          |  |
| Gift box size in mm:         | available in a moment                                                                                                                                                                                                                                                                                                                                                                                                                                                                                                                                                                                                                                                                                                                                                                                                                                                                                                                                                                                                                                                                                                                                                                                                                                                                                                                                                                                                                                                                                                                                                                                                                                                                                                                                                                                                                                                                                                                                                                                                                                                                                                          |  |
|                              | and the second s |  |